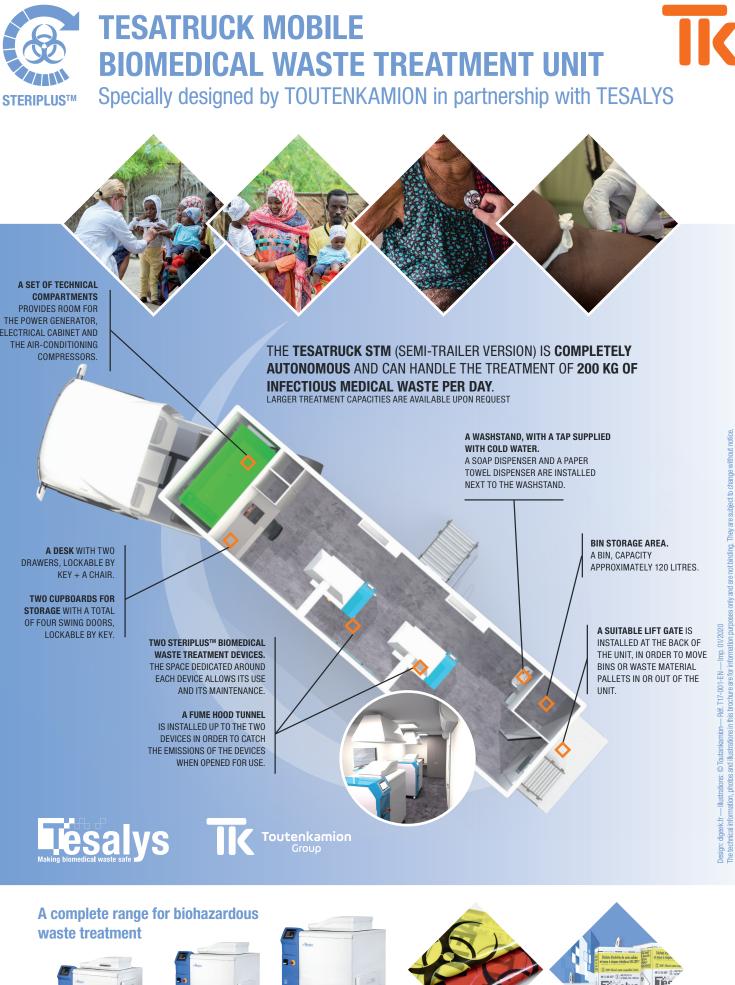

## MOBILE BIOMEDICAL WASTE TREATMENT UNIT

The **TESATRUCK** is a safe solution for treatment of healthcare waste in case of disaster management, in remote or rural areas, or even in hospitals that require additional treatment capacity without the need of infrastructure.

The **TESATRUCK** is a mobile solution which can be mounted either on a **semi-trailer chassis** (TESATRUCK STM) or a **truck chassis** (TESATRUCK TC)