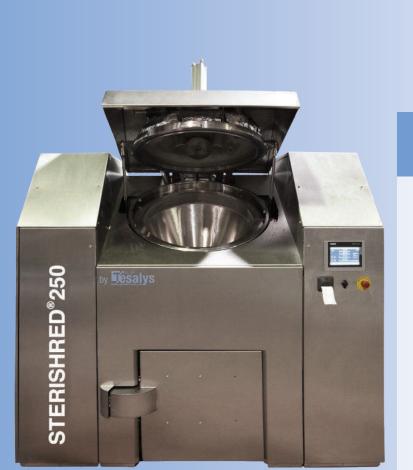

### THE ON-SITE SOLUTION TO CONVERT INFECTIOUS MEDICAL WASTE INTO MUNICIPAL TRASH IN MINUTES!

STERISHRED<sup>®</sup> 250 is a modern compact on-site solution for treating infectious healthcare waste using a non-burn thermal process (steam sterilization) at 135°C. It simultaneously shreds and sterilizes biohazardous waste including sharps in minutes!

Water 4-8°TH, min 4.5 bar pressure

te tri i neglige seriesnipion te triti

50 kW / average consumption 28 kWh

| CHAMBER CAPACITY                         | 250 L                                                                             |
|------------------------------------------|-----------------------------------------------------------------------------------|
| DRAIN                                    | 1" Ø (heat resistant, floor level)                                                |
| STEAM                                    | Produced by the integrated steam<br>generator, no external connection<br>required |
| COMPRESSED AIR                           | Oil free, max 10 kW                                                               |
| TOTAL CYCLE TIME                         | Approx. 30-35 min depending on<br>steam generator version and load<br>humidity    |
| PRODUCTION                               | 50kg/h<br>*Based on waste density 0.1-0.15 kg/l                                   |
| EXTERNAL DIMENSIONS (HxWxD)              | 1890 mm (2185 incl.pusher) x 1860<br>mm x 980 mm (h x w x d)                      |
| NET WEIGHT                               | 1 750 kg                                                                          |
| LOADING CHAMBER                          | Stainless steel                                                                   |
| TREATMENT CHAMBER                        | Stainless steel                                                                   |
| STEAM GENERATOR                          | Stainless steel                                                                   |
| WATER SOFTENER                           | Available as option                                                               |
| WATER BOOSTER PUMP<br>AND AIR COMPRESSOR | Available as option                                                               |
| WASTE SHREDDER                           | AISI 304L stainlass steel (structure)<br>Hardox® hard steel (blades)              |
| PIPING                                   | Stainless steel/PTFE flexible hosing                                              |
| CHASSIS                                  | Powder coated steel                                                               |
| BODYWORK                                 | Stainless steel                                                                   |
| CYCLE TRACEABILITY                       | Built-in printer                                                                  |